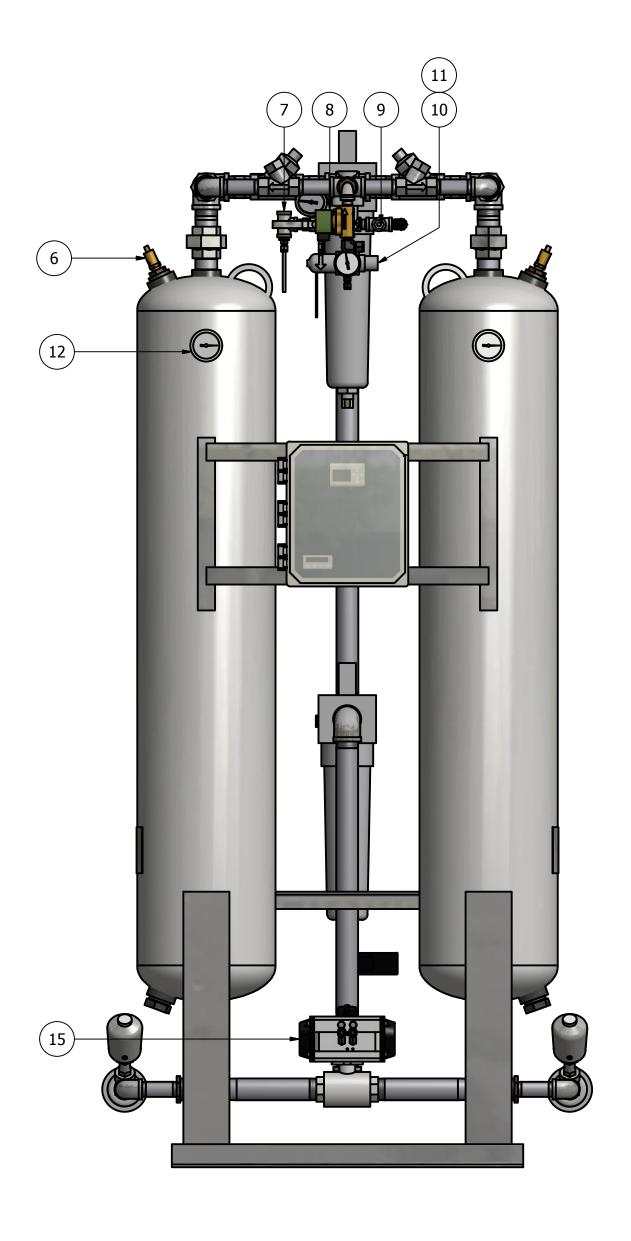

DATE: 6/7/2018 DRAWN: WS CHECKED: DATE:

AT20-1006 SHEET: 2 OF 2 SCALE: N/A

DRAWING NO.

PRESSURE REGULATOR, PURGE PRESSURE GAUGE, PURGE 3 CHECK VALVE, OUTLET 4 PARTICULATE AFTER-FILTER 5 RELIEF VALVE, TANK 6 DEW POINT MONITOR (OPTIONAL) SOLENOID VALVE, REPRESS 8 MOISTURE INDICATOR 9 PRESSURE REGULATOR, CONTROL 10 PRESSURE GAUGE, CONTROL 11 PRESSURE GAUGE, TANK 12 13 COALESCER PRE-FILTER TIMED DRAIN 14 3 WAY BALL VALVE, INLET 15 ANGLE BODY VALVE, EXHAUST 16 MUFFLER, EXHAUST 17 MANUAL BALL VALVE, BYPASS 18 330 LBS DESICCANT

CHECK VALVE, PURGE