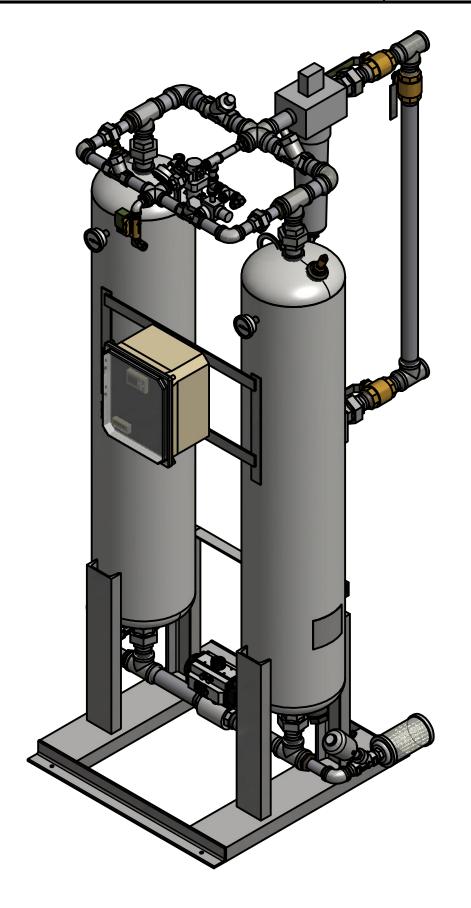

## HRL-0300-1-3 HEATLESS DESICCANT AIR DRYER **GENERAL ARRANGEMENT**

DRAWING NO.

AT20-1006 SHEET: 1 OF 2

**TOLERANCES UNLESS** OTHERWISE SPECIFIED:

FRACTIONS =± 1/4 "

ANGLES = $\pm$  3° INCHES = $\pm$  1/2 "

DATE: 6/7/2018 DRAWN: WS CHECKED: DATE:

AT20-1006 SHEET: 2 OF 2 SCALE: N/A

DRAWING NO.

PRESSURE REGULATOR, PURGE PRESSURE GAUGE, PURGE 3 CHECK VALVE, OUTLET 4 PARTICULATE AFTER-FILTER 5 RELIEF VALVE, TANK 6 DEW POINT MONITOR (OPTIONAL) SOLENOID VALVE, REPRESS 8 MOISTURE INDICATOR 9 PRESSURE REGULATOR, CONTROL 10 PRESSURE GAUGE, CONTROL 11 PRESSURE GAUGE, TANK 12 13 COALESCER PRE-FILTER TIMED DRAIN 14 3 WAY BALL VALVE, INLET 15 ANGLE BODY VALVE, EXHAUST 16 MUFFLER, EXHAUST 17 MANUAL BALL VALVE, BYPASS 18 330 LBS DESICCANT