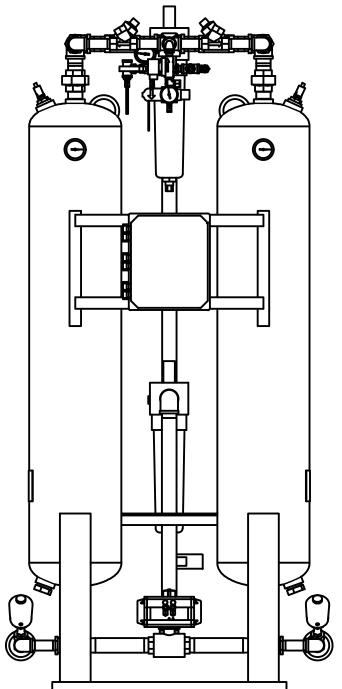

## HRL-0300-1-3 HEATLESS DESICCANT AIR DRYER **GENERAL ARRANGEMENT**

DRAWING NO.

AT20-1006 SHEET: 1 OF 2

**TOLERANCES UNLESS** OTHERWISE SPECIFIED:

FRACTIONS =± 1/4 "

ANGLES = $\pm$  3° INCHES = $\pm$  1/2 "

DATE: 6/7/2018 DRAWN: WS CHECKED: DATE:

AT20-1006 SHEET: 2 OF 2 SCALE: N/A

DRAWING NO.

PRESSURE REGULATOR, PURGE PRESSURE GAUGE, PURGE 3 CHECK VALVE, OUTLET 4 PARTICULATE AFTER-FILTER 5 RELIEF VALVE, TANK 6 DEW POINT MONITOR (OPTIONAL) SOLENOID VALVE, REPRESS 8 MOISTURE INDICATOR 9 PRESSURE REGULATOR, CONTROL 10 PRESSURE GAUGE, CONTROL 11 PRESSURE GAUGE, TANK 12 13 COALESCER PRE-FILTER TIMED DRAIN 14 3 WAY BALL VALVE, INLET 15 ANGLE BODY VALVE, EXHAUST 16 MUFFLER, EXHAUST 17 MANUAL BALL VALVE, BYPASS 18 330 LBS DESICCANT

CHECK VALVE, PURGE