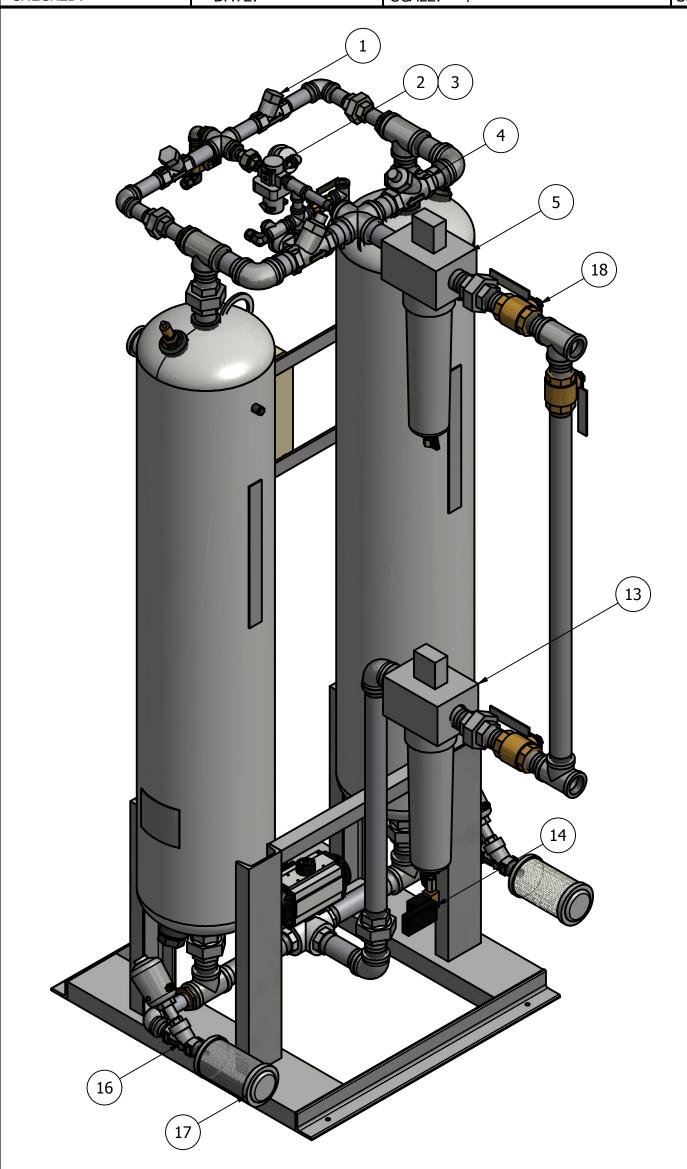

DATE: 6/7/2018 DRAWN: WS CHECKED: DATE:

AT20-1006 SHEET: 2 OF 2 SCALE: N/A

DRAWING NO.

PRESSURE REGULATOR, PURGE PRESSURE GAUGE, PURGE 3 CHECK VALVE, OUTLET 4 PARTICULATE AFTER-FILTER 5 RELIEF VALVE, TANK 6 DEW POINT MONITOR (OPTIONAL) SOLENOID VALVE, REPRESS 8 MOISTURE INDICATOR 9 PRESSURE REGULATOR, CONTROL 10 PRESSURE GAUGE, CONTROL 11 PRESSURE GAUGE, TANK 12 13 COALESCER PRE-FILTER TIMED DRAIN 14 3 WAY BALL VALVE, INLET 15 ANGLE BODY VALVE, EXHAUST 16 MUFFLER, EXHAUST 17 MANUAL BALL VALVE, BYPASS 18 330 LBS DESICCANT

CHECK VALVE, PURGE