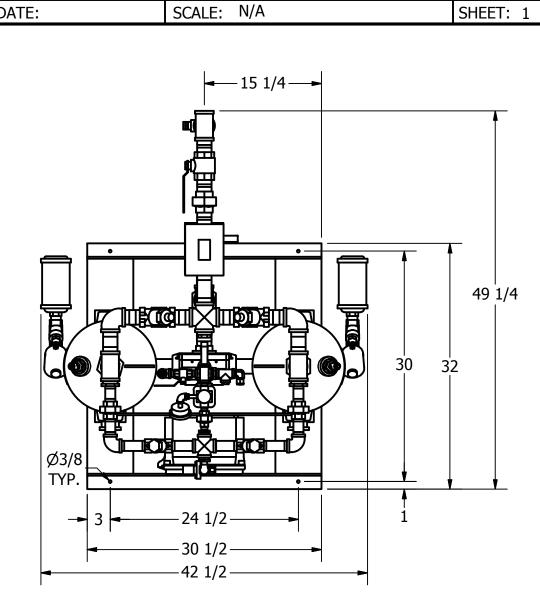

## HRL-0300-1-3 HEATLESS DESICCANT AIR DRYER **GENERAL ARRANGEMENT**

DRAWING NO.

AT20-1006 SHEET: 1 OF 2

**TOLERANCES UNLESS** OTHERWISE SPECIFIED:

FRACTIONS =± 1/4 "

ANGLES = $\pm$  3° INCHES = $\pm$  1/2 "

DATE: 6/7/2018 DRAWN: WS CHECKED: DATE:

AT20-1006 SHEET: 2 OF 2 SCALE: N/A

DRAWING NO.

PRESSURE REGULATOR, PURGE PRESSURE GAUGE, PURGE 3 CHECK VALVE, OUTLET 4 PARTICULATE AFTER-FILTER 5 RELIEF VALVE, TANK 6 DEW POINT MONITOR (OPTIONAL) SOLENOID VALVE, REPRESS 8 MOISTURE INDICATOR 9 PRESSURE REGULATOR, CONTROL 10 PRESSURE GAUGE, CONTROL 11 PRESSURE GAUGE, TANK 12 13 COALESCER PRE-FILTER TIMED DRAIN 14 3 WAY BALL VALVE, INLET 15 ANGLE BODY VALVE, EXHAUST 16 MUFFLER, EXHAUST 17 MANUAL BALL VALVE, BYPASS 18 330 LBS DESICCANT

CHECK VALVE, PURGE