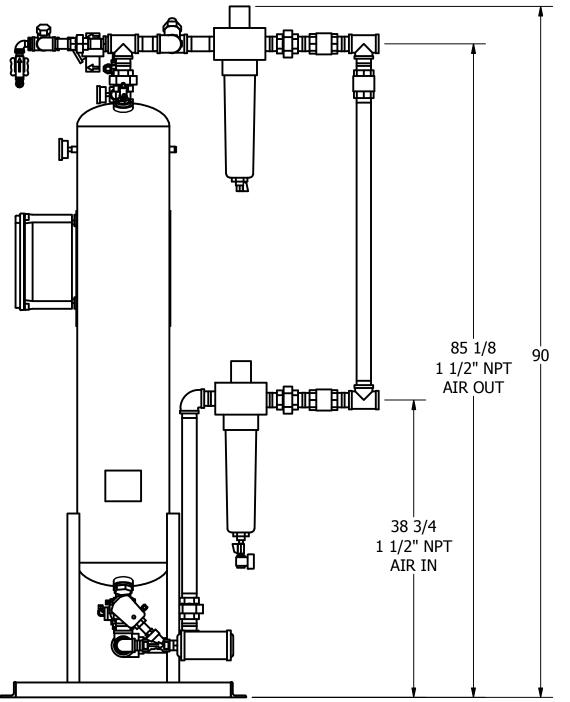

## HRL-0300-1-3 HEATLESS DESICCANT AIR DRYER **GENERAL ARRANGEMENT**

DRAWING NO.

AT20-1006 SHEET: 1 OF 2

**TOLERANCES UNLESS** OTHERWISE SPECIFIED:

FRACTIONS =± 1/4 "

ANGLES = $\pm$  3° INCHES = $\pm$  1/2 "

DATE: 6/7/2018 DRAWN: WS CHECKED: DATE:

AT20-1006 SHEET: 2 OF 2 SCALE: N/A

DRAWING NO.

PRESSURE REGULATOR, PURGE PRESSURE GAUGE, PURGE 3 CHECK VALVE, OUTLET 4 PARTICULATE AFTER-FILTER 5 RELIEF VALVE, TANK 6 DEW POINT MONITOR (OPTIONAL) SOLENOID VALVE, REPRESS 8 MOISTURE INDICATOR 9 PRESSURE REGULATOR, CONTROL 10 PRESSURE GAUGE, CONTROL 11 PRESSURE GAUGE, TANK 12 13 COALESCER PRE-FILTER TIMED DRAIN 14 3 WAY BALL VALVE, INLET 15 ANGLE BODY VALVE, EXHAUST 16 MUFFLER, EXHAUST 17 MANUAL BALL VALVE, BYPASS 18 330 LBS DESICCANT

CHECK VALVE, PURGE